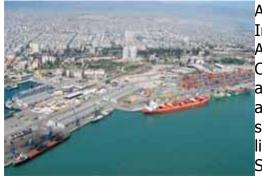

## A new Line from Mersin to Libya... Lojiport, 22.01.2010

According to information taken from Mersin port Authorities, "A new line between Mersin and Libya started to render service"

According to the written statement from Mersin International Port (MIP), MEDKON Shipping Agency (Container Line Management Corporation) initiated the service between Mersin and Libya. This new service started at Mersin Port after Istanbul and Izmir port. Additionally, new service will come into force at Mersin and Libya line will connect Turkey to Northern Africa. Service will realize 3 times a month and the route the service will be "Mersin-Misurataof

Tripoli/Benghazi-Mersin". As a beginning, 150-160 TEU containers will be carried for each call.

This is stated that BATURAY-1 vessel owned by MEDKON Shipping Agency will come to Mersin port. Thus, the **direct line between Mersin and Libya** will be officially opened.